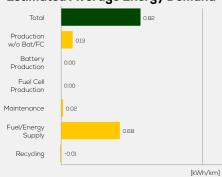

ication Date

Fuel Diesel B7

1,270 kg

System Power/Torque 96 kW/300 Nm

> Emissions Class Euro 6d-Temp

Declared Battery Capacity

Declared Electric Energy Consumption (WLTP)

Average | Best | Worst
Measured Electric Energy Consumption (Green NCAP Tests) n.a.

Declared Fuel Consumption (WLTP)

Average | Best | Worst Measured Fuel Consumption (Green NCAP Tests) 5.4 | 4.3 | 6.5 |/100 km

# **Process Chain - Diesel Powertrain**



# **Default Assessment Parameters**

Country | Electricity Mix EU Average

Vehicle | Battery Lifetime

Annual Kilometers

Slow | Quick Charging

## Greenhouse Gas (GHG) Emissions

#### **Estimated Average GHG Emissions**



#### **GHG Emission Contributions**



#### **Total GHG Emissions**



# **Primary Energy Demand**

#### **Estimated Average Energy Demand**



### **Energy Demand Contributions**



#### **Energy Source**