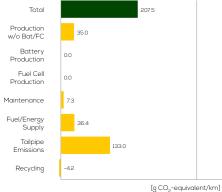

## LIFE CYCLE ASSESSMENT FACT SHEET

## **DS 3 Crossback**

1.5 BlueHDi diesel 4x2 automatic



# Vehicle Specifications

Green NCAP Publication Date

Fuel Diesel B7

1,270 kg

System Power/Torque 96 kW/300 Nm

> Emissions Class Euro 6d-Temp

Declared Battery Capacity

Declared Electric Energy Consumption (WLTP)

Average | Best | Worst
Measured Electric Energy Consumption (Green NCAP Tests) n.a.

Declared Fuel Consumption (WLTP)

Average | Best | Worst Measured Fuel Consumption (Green NCAP Tests) 5.4 | 4.3 | 6.5 |/100 km

# **Process Chain - Diesel Powertrain**



# **Default Assessment Parameters**

Country | Electricity Mix EU Average

Vehicle | Battery Lifetime

Annual Kilometers

Slow | Quick Charging

## Greenhouse Gas (GHG) Emissions

#### **Estimated Average GHG Emissions**



#### **GHG Emission Contributions**



#### **Total GHG Emissions**



# **Primary Energy Demand**

#### **Estimated Average Energy Demand**



### **Energy Demand Contributions**



#### **Energy Source**