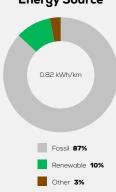

/300 Nm

> Emissions Class Euro 6d-Temp

Declared Battery Capacity

Declared Electric Energy Consumption (WLTP)

Average | Best | Worst
Measured Electric Energy Consumption (Green NCAP Tests) n.a.

Declared Fuel Consumption (WLTP)

Average | Best | Worst Measured Fuel Consumption (Green NCAP Tests) 5.4 | 4.3 | 6.5 |/100 km

# **Process Chain - Diesel Powertrain**



# **Default Assessment Parameters**

Country | Electricity Mix EU Average

Vehicle | Battery Lifetime

Annual Kilometers

Slow | Quick Charging

## Greenhouse Gas (GHG) Emissions

#### **Estimated Average GHG Emissions**



#### **GHG Emission Contributions**



#### **Total GHG Emissions**



# **Primary Energy Demand**

#### **Estimated Average Energy Demand**



### **Energy Demand Contributions**



#### **Energy Source**