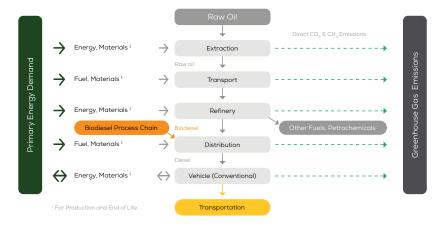

## LIFE CYCLE ASSESSMENT FACT SHEET

## **DS 3 Crossback**

1.5 BlueHDi diesel 4x2 automatic



# Vehicle Specifications

Green NCAP Publication Date

Fuel Diesel B7

1,270 kg

System Power/Torque 96 kW/300 Nm

> Emissions Class Euro 6d-Temp

Declared Battery Capacity

Declared Electric Energy Consumption (WLTP)

Average | Best | Worst
Measured Electric Energy Consumption (Green NCAP Tests) n.a.

Declared Fuel Consumption (WLTP)

Average | Best | Worst Measured Fuel Consumption (Green NCAP Tests) 5.4 | 4.3 | 6.5 |/100 km

# **Process Chain - Diesel Powertrain**



# **Default Assessment Parameters**

Country | Electricity Mix EU Average

Vehicle | Battery Lifetime

Annual Kilometers

Slow | Quick Charging

## Greenhouse Gas (GHG) Emissions

#### **Estimated Average GHG Emissions**



#### **GHG Emission Contributions**



#### **Total GHG Emissions**



# **Primary Energy Demand**

#### **Estimated Average Energy Demand**



### **Energy Demand Contributions**



#### **Energy Source**