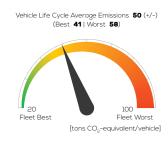

BlueHDi diesel 4x2 automatic



# Vehicle Specifications

Green NCAP Publication Date

Fuel Diesel B7

1,270 kg

System Power/Torque 96 kW/300 Nm

> Emissions Class Euro 6d-Temp

Declared Battery Capacity

Declared Electric Energy Consumption (WLTP)

Average | Best | Worst
Measured Electric Energy Consumption (Green NCAP Tests) n.a.

Declared Fuel Consumption (WLTP)

Average | Best | Worst Measured Fuel Consumption (Green NCAP Tests) 5.4 | 4.3 | 6.5 |/100 km

# **Process Chain - Diesel Powertrain**



# **Default Assessment Parameters**

Country | Electricity Mix EU Average

Vehicle | Battery Lifetime

Annual Kilometers

Slow | Quick Charging

## Greenhouse Gas (GHG) Emissions

#### **Estimated Average GHG Emissions**



#### **GHG Emission Contributions**



#### **Total GHG Emissions**



# **Primary Energy Demand**

#### **Estimated Average Energy Demand**



### **Energy Demand Contributions**



#### **Energy Source**