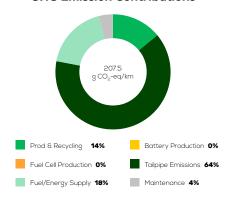

EET

## **DS 3 Crossback**

1.5 BlueHDi diesel 4x2 automatic



# Vehicle Specifications

Green NCAP Publication Date

Fuel Diesel B7

1,270 kg

System Power/Torque 96 kW/300 Nm

> Emissions Class Euro 6d-Temp

Declared Battery Capacity

Declared Electric Energy Consumption (WLTP)

Average | Best | Worst
Measured Electric Energy Consumption (Green NCAP Tests) n.a.

Declared Fuel Consumption (WLTP)

Average | Best | Worst Measured Fuel Consumption (Green NCAP Tests) 5.4 | 4.3 | 6.5 |/100 km

# **Process Chain - Diesel Powertrain**



# **Default Assessment Parameters**

Country | Electricity Mix EU Average

Vehicle | Battery Lifetime

Annual Kilometers

Slow | Quick Charging

## Greenhouse Gas (GHG) Emissions

#### **Estimated Average GHG Emissions**



#### **GHG Emission Contributions**



#### **Total GHG Emissions**



# **Primary Energy Demand**

#### **Estimated Average Energy Demand**



### **Energy Demand Contributions**



#### **Energy Source**