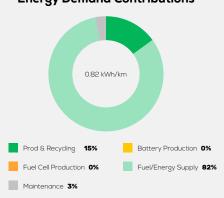

System Power/Torque 96 kW/300 Nm

> Emissions Class Euro 6d-Temp

Declared Battery Capacity

Declared Electric Energy Consumption (WLTP)

Average | Best | Worst
Measured Electric Energy Consumption (Green NCAP Tests) n.a.

Declared Fuel Consumption (WLTP)

Average | Best | Worst Measured Fuel Consumption (Green NCAP Tests) 5.4 | 4.3 | 6.5 |/100 km

# **Process Chain - Diesel Powertrain**



# **Default Assessment Parameters**

Country | Electricity Mix EU Average

Vehicle | Battery Lifetime

Annual Kilometers

Slow | Quick Charging

## Greenhouse Gas (GHG) Emissions

#### **Estimated Average GHG Emissions**



#### **GHG Emission Contributions**



#### **Total GHG Emissions**



# **Primary Energy Demand**

#### **Estimated Average Energy Demand**



### **Energy Demand Contributions**



#### **Energy Source**